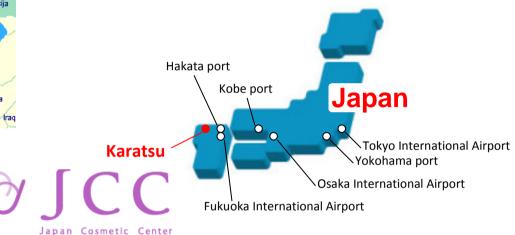

## After \* factory production, \* Bottling or Packing from bulk at JCC site, re-ship finished goods to Asia

#### "Re-Ship" to;

Korea / China / Taiwan / Hong-Kong / Vietnam / Thailand / Malaysia / Singapore /Indonesia/ Bangladesh /Cambodia / Myanmar / India / Philippines

# Matsuura Express service to re-ship.

When you are ready, we make necessary paper works for the Customs to Re-Ship without Japanese duties in JCC site. When you intend to sell to Japanese markets, we make import declaration of your goods which are taxable.